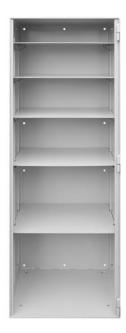

#### **Features:**

- · Body 6mm Plate Steel
- Door 6mm Plate Steel
- Hinges protected by internal "dogging bar"
- Door strengthened with "strongback bar"
- Rebated Door
- 5 x adjustable shelves

## **Specifications:**

Hinging of Door: Standard Right Hand.

(Left hand on request)

Shelf Quantity: 5 x adjustable.

Product Standard: NZ MoH requirements.