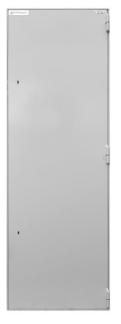

## Challenger Controlled Drug Safe: Model CDS1400

Our Drug Safes are designed and manufactured in New Zealand to Ministry of Health (MoH) requirements.

They are finished in a powder coat which includes an anti-bacterial additive known as Clinikill® to further enhance their operation in sterile clinical environments.

Our Drug Safes come standard with a right hinge but they can also be supplied with a left hinge on request.

Locking is achieved using Australian Ross key locks as standard. For clients with automated building access control systems we also offer magnetic locks which can be integrated into your building management system.

#### **Features:**

- · Body 6mm Plate Steel
- Door 6mm Plate Steel
- Hinges protected by internal "dogging bar"
- Door strengthened with "strongback bar"
- Rebated Door
- 5 x adjustable shelves