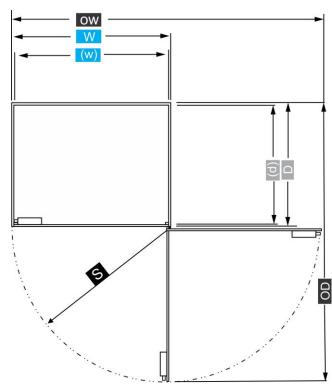

### **Basic Lock Configuration:**

2 x Ross 600 6 Lever Locks (standard)

Magnetic lock option.

Tecnosicurezza Electronic Lock options

Height: 1400mm (External), 1388mm (Internal)

Width: 450mm ( W -External), 438mm ( (w) -Internal)

Depth: 350mm ( D -External), 338mm ( (d) -Internal)

\*Tolerances on Dimensions: as shown or +/- 2mm

**Door at 90° (OD):** 790mm **Door at 180° (OW):** 875mm

Door Swing Radius (S): 444mm

**Volume:** 205 Litres **Weight:** 142 Kgs