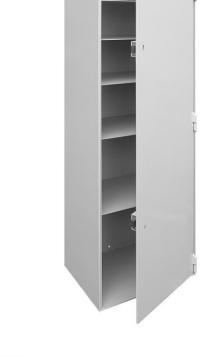

Our Drug Safes come standard with a right hinge but they can also be supplied with a left hinge on request.

Locking is achieved using Australian Ross key locks as standard. For clients with automated building access control systems we also offer magnetic locks which can be integrated into your building management system.

#### **Features:**

- · Body 6mm Plate Steel
- Door 6mm Plate Steel
- Hinges protected by internal "dogging bar"
- Door strengthened with "strongback bar"
- Rebated Door
- 5 x adjustable shelves

## **Specifications:**

Hinging of Door: Standard Right Hand.

(Left hand on request)

Shelf Quantity: 5 x adjustable.

Product Standard: NZ MoH requirements.