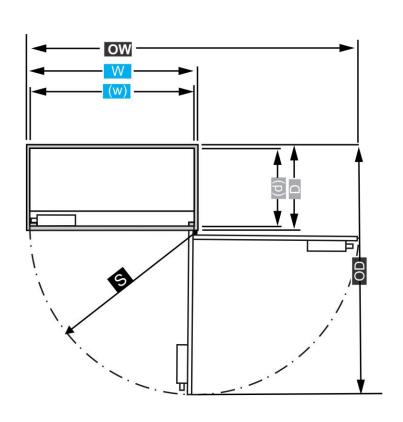

#### **Basic Lock Configuration:**

Ross 600 6 Lever Lock (standard)

Magnetic lock option
Electronic Lock options

Height: 350mm (External), 338mm (Internal)

Width: 300mm (W -External), 288mm ((w) -Internal)

Depth: 150mm ( D -External), 110mm ( (d) -Internal)

(Depth: 169mm external inc hinges)
\*Tolerances on Dimensions: as shown or +/- 2mm

Door at 90° ( OD ): 440mm Door at 180° ( OW ): 580mm

Door Swing Radius<sub>=</sub> (S): 290mm

Volume: 10 Litres Weight: 20 Kgs

\*Tolerances on Weight: +/- 10%

**Door Construction:** 6mm Mild Steel

**Body Construction:** 6mm Mild Steel

**Bolt Down Positions:** 

6 x back

As our policy is one of consistent improvement, we reserve the right to alter any of the above specifications without notice and without incurring any obligation.