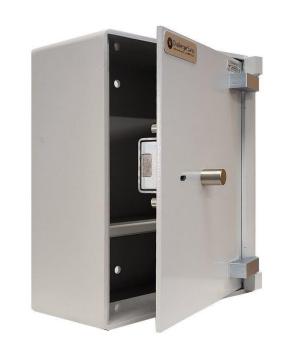

### **Features:**

- Body 6mm Plate Steel
- Door 6mm Plate Steel
- Hinges protected by internal "dogging bar"
- Door strengthened with "strongback bar"
- Rebated Door
- Powder coated with Clinikill anti-bacterial additive
- Colour: Silver quill
- 1 x adjustable shelf

### Locking:

- Ross 600 6 Lever Lock. (standard)
- Cliq or Aperio (optional)
- Tecnosicurezza Electronic Locks (optional)
- Magnetic Lock (optional)

## **Specifications:**

Hinging of Door: Standard Right Hand.

(Left hand on request)

Shelf Quantity: 1x Adjustable

Product Standard: NZ MoH requirements.

#### **Basic Lock Configuration:**

Ross 600 6 Lever Lock (standard)

Magnetic lock option
Electronic Lock options

Height: 350mm (External), 338mm (Internal)

Width: 300mm (W -External), 288mm ((w) -Internal)