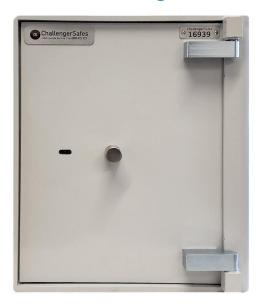

# Challenger Controlled Drug Safe: Model CDS350

Our Drug Safes are designed and manufactured in New Zealand to Ministry of Health (MoH) requirements.

They are finished in a powder coat which includes an anti-bacterial additive known as Clinikill® to further enhance their operation in sterile clinical environments.

### **Features:**

- Body 6mm Plate Steel
- Door 6mm Plate Steel
- Hinges protected by internal "dogging bar"
- Door strengthened with "strongback bar"
- Rebated Door
- Powder coated with Clinikill anti-bacterial additive
- Colour: Silver quill
- 1 x adjustable shelf