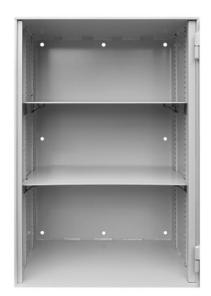

### **Features:**

- Body 6mm Plate Steel
- Door 6mm Plate Steel
- Hinges protected by internal "dogging bar"
- Door strengthened with "strongback bar"
- Rebated Door
- 2 x adjustable shelves

# **Specifications:**

**Hinging of Door:** Standard Right Hand.

(Left hand on request)

**Shelf Quantity:** 2 x adjustable shelves **Product Standard:** NZ MoH requirements.