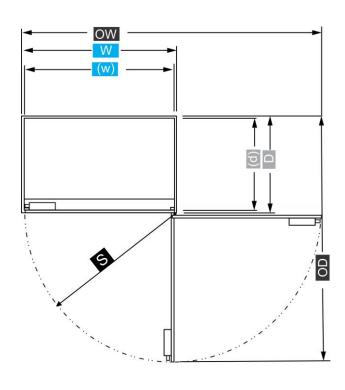

### **Basic Lock Configuration:**

Ross 600 6 Lever Lock (standard) Magnetic & Electronic lock options

Height: 600mm (External), 588mm (Internal)

Width: 400mm ( W -External), 388mm ( (w) -Internal)

Depth: 250mm ( D -External), 210mm ( (d) -Internal)

\*Tolerances on Dimensions: as shown or +/- 2mm

Door at 90° ( OD ): 640mm Door at 180° ( OW ): 775mm

Door Swing Radius (S): 388mm

Volume: 47 Litres Weight: 51 Kgs

\*Tolerances on Weight: +/- 10%