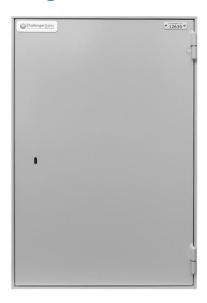

# Challenger Controlled Drug Safe: Model CDS600

Our Drug Safes are designed and manufactured in New Zealand to Ministry of Health (MoH) requirements.

They are finished in a powder coat which includes an antibacterial additive known as Clinikill® to further enhance their operation in sterile clinical environments.

Our Drug Safes come standard with a right hinge but they can also be supplied with a left hinge on request.

Locking is achieved using Australian Ross key locks as standard. For clients with automated building access control systems we also offer magnetic locks which can be integrated into your building management system.

### **Features:**

- Body 6mm Plate Steel
- Door 6mm Plate Steel
- Hinges protected by internal "dogging bar"
- Door strengthened with "strongback bar"
- Rebated Door
- 2 x adjustable shelves