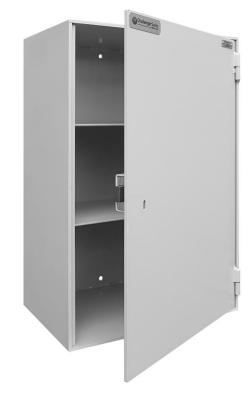

### **Features:**

- Body 6mm Plate Steel
- Door 6mm Plate Steel
- Hinges protected by internal "dogging bar"
- Door strengthened with "strongback bar"
- Rebated Door
- 2 x adjustable shelves

# **Specifications:**

**Hinging of Door:** Standard Right Hand.

(Left hand on request)

**Shelf Quantity:** 2 x adjustable shelves **Product Standard:** NZ MoH requirements.

### **Basic Lock Configuration:**

Ross 600 6 Lever Lock (standard) Magnetic & Electronic lock options

Height: 600mm (External), 588mm (Internal)

Width: 400mm ( W -External), 388mm ( (w) -Internal)

Depth: 250mm ( D -External), 210mm ( (d) -Internal)